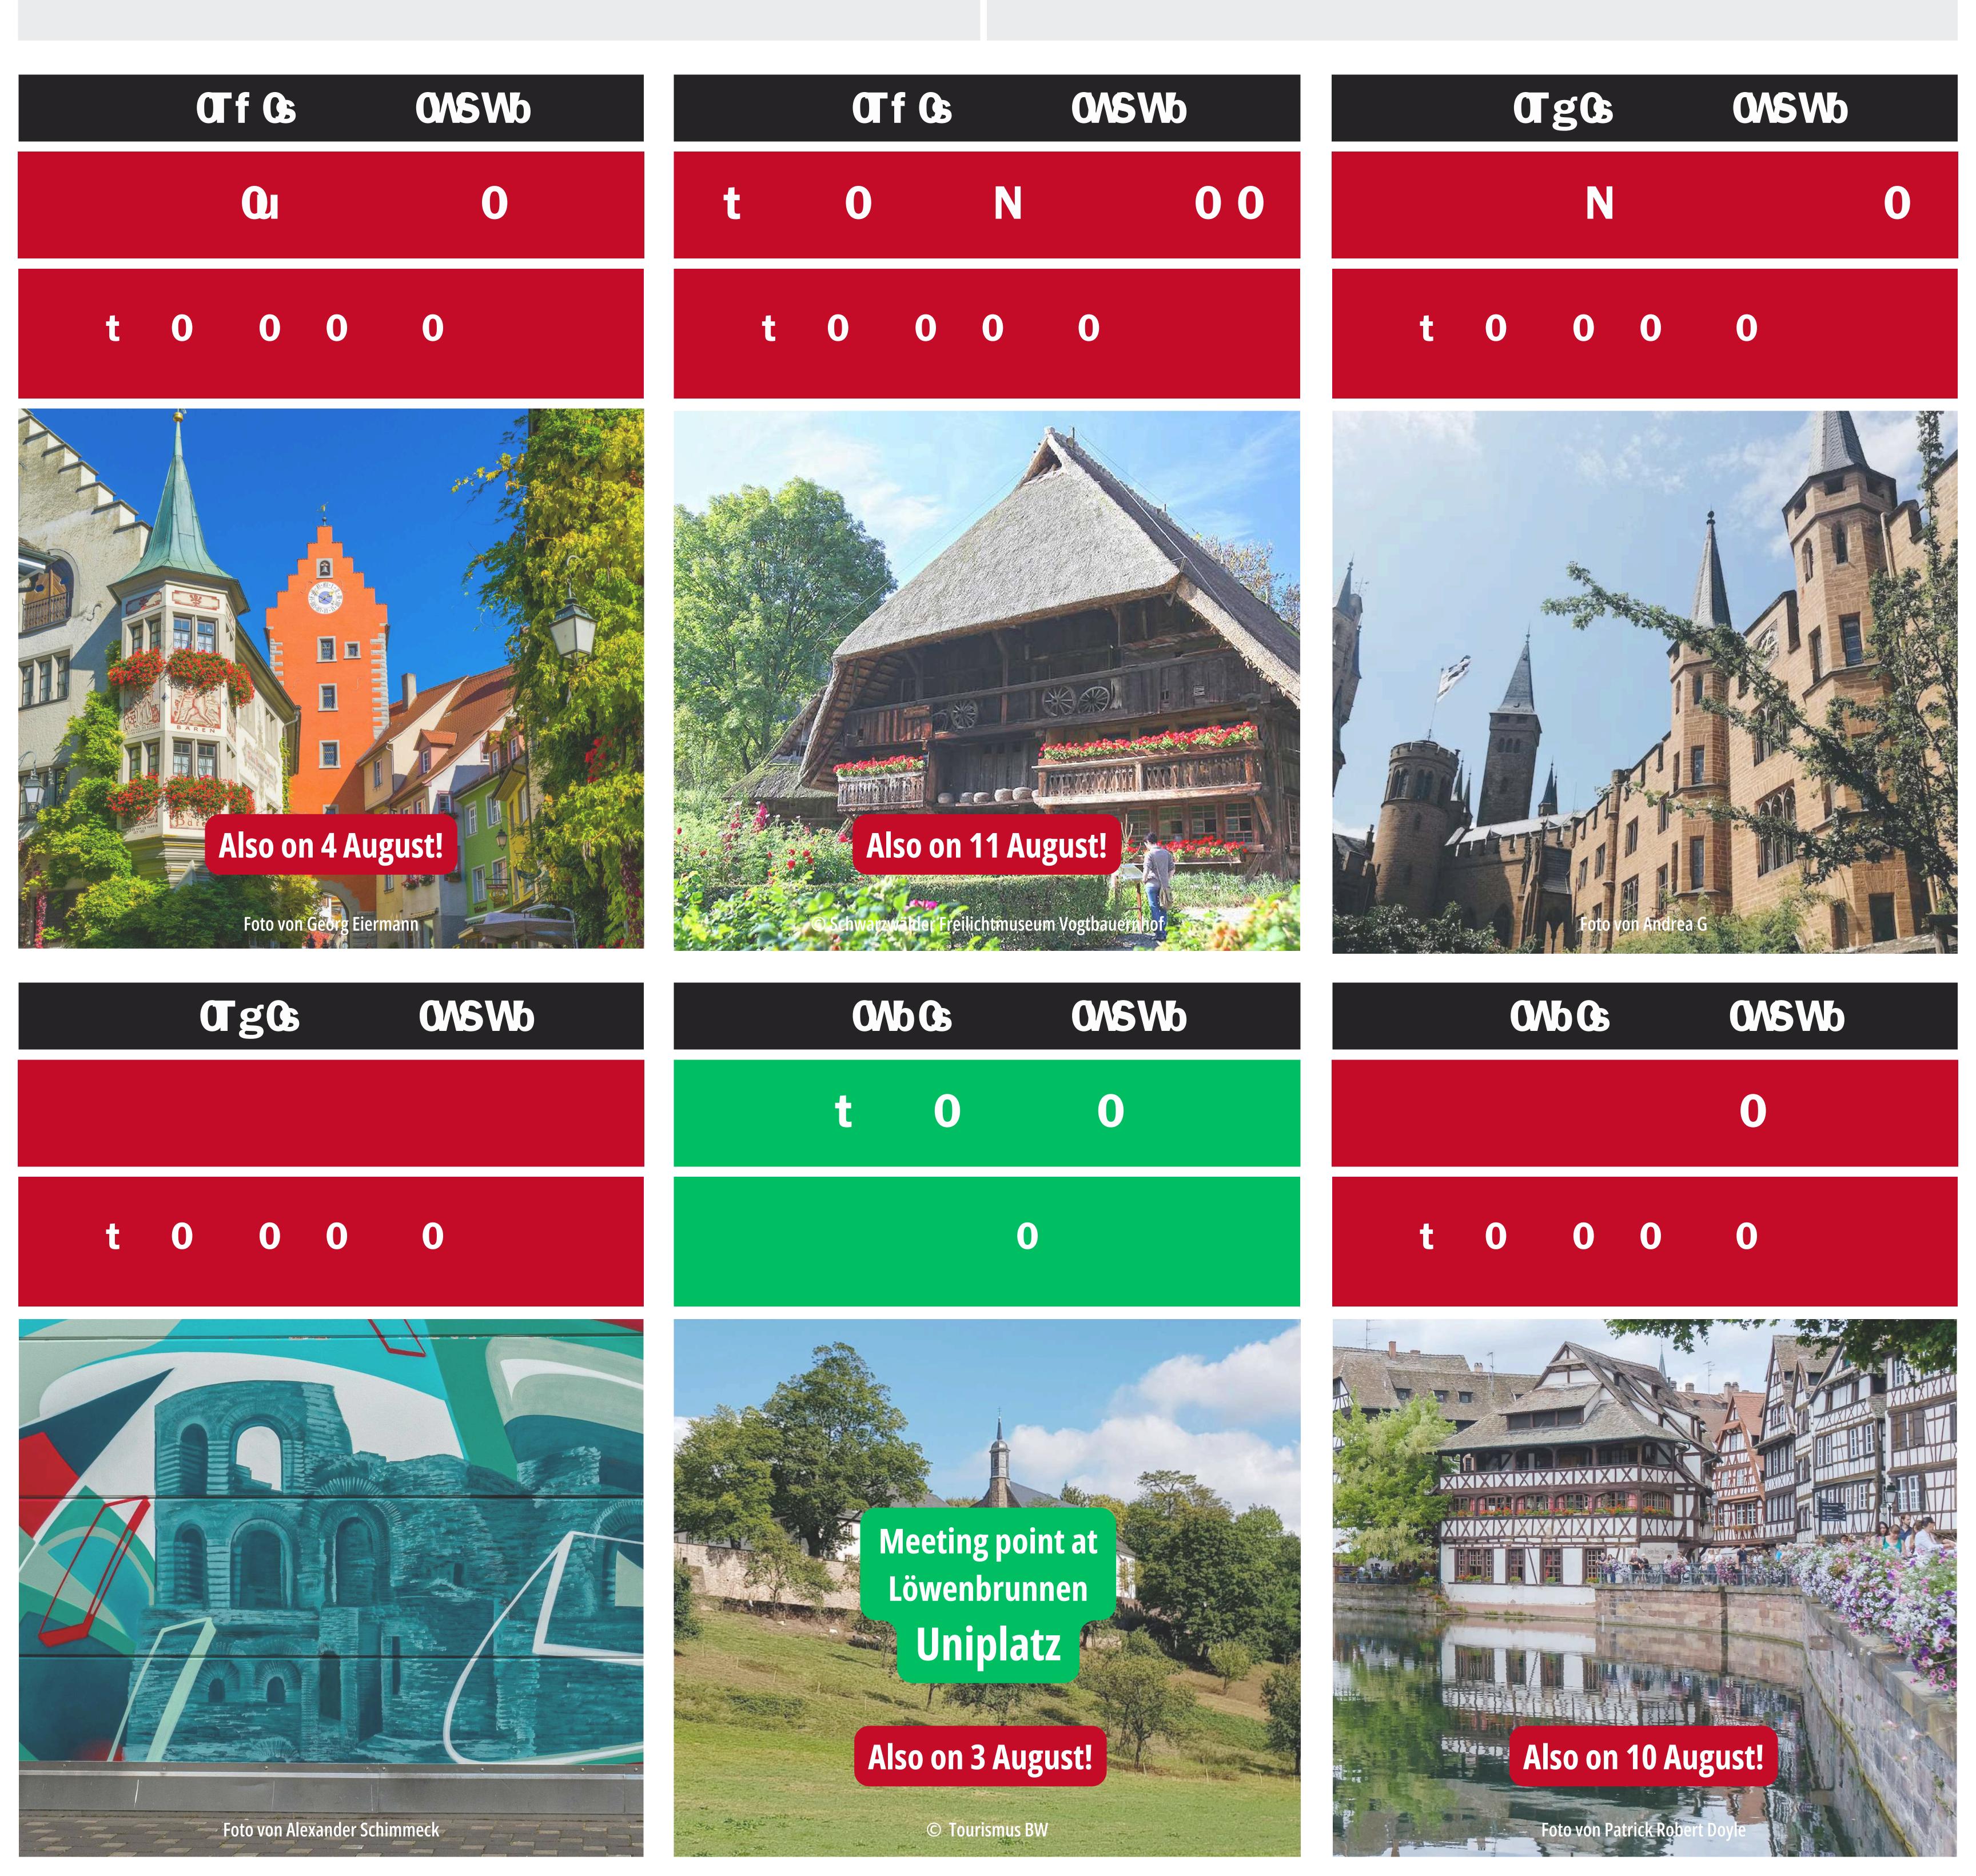

## **Excursions programme** International Summer Course 2024

All excursions will be presented on Thursday, **1 August 2024 at 5pm**, **Neue Universität**, **Hall 10**. Information about how to register for **excursions** will be **e-mailed** to you.

Scan the **QR code** to access the programme digitally!

https://www.zuv.uni-heidelberg.de/international/ferienkurs/programm/veranstaltungen.html

| /SR/ś /MRWb | /SR/ś /MRWb | SS/S /MRWb | /SS/s   | <b>MRWb</b> |
|-------------|-------------|------------|---------|-------------|
| N           |             | i          | t já Nä |             |
| t / / / /   | t / / / /   | t / / / /  | t / / / |             |

## Internationaler Ferienkurs für deutsche Sprache und Kultur

1–28 August 2024

**UNIVERSITÄT HEIDELBERG** ZUKUNFT SEIT 1386

Meeting point for all bus trips: Heidelberg Main Station Bus stop P, Q

Please pay attention to the **exact departure time** and arrive at the main station **at least 10 minutes** early!

The price includes **transportation**, a **guided tour** and **entrance fees** when indicated. Please note that **lunch** is **not** included.

Transport is by **bus**, so seats are **limited**.

Excursions are subject to change.