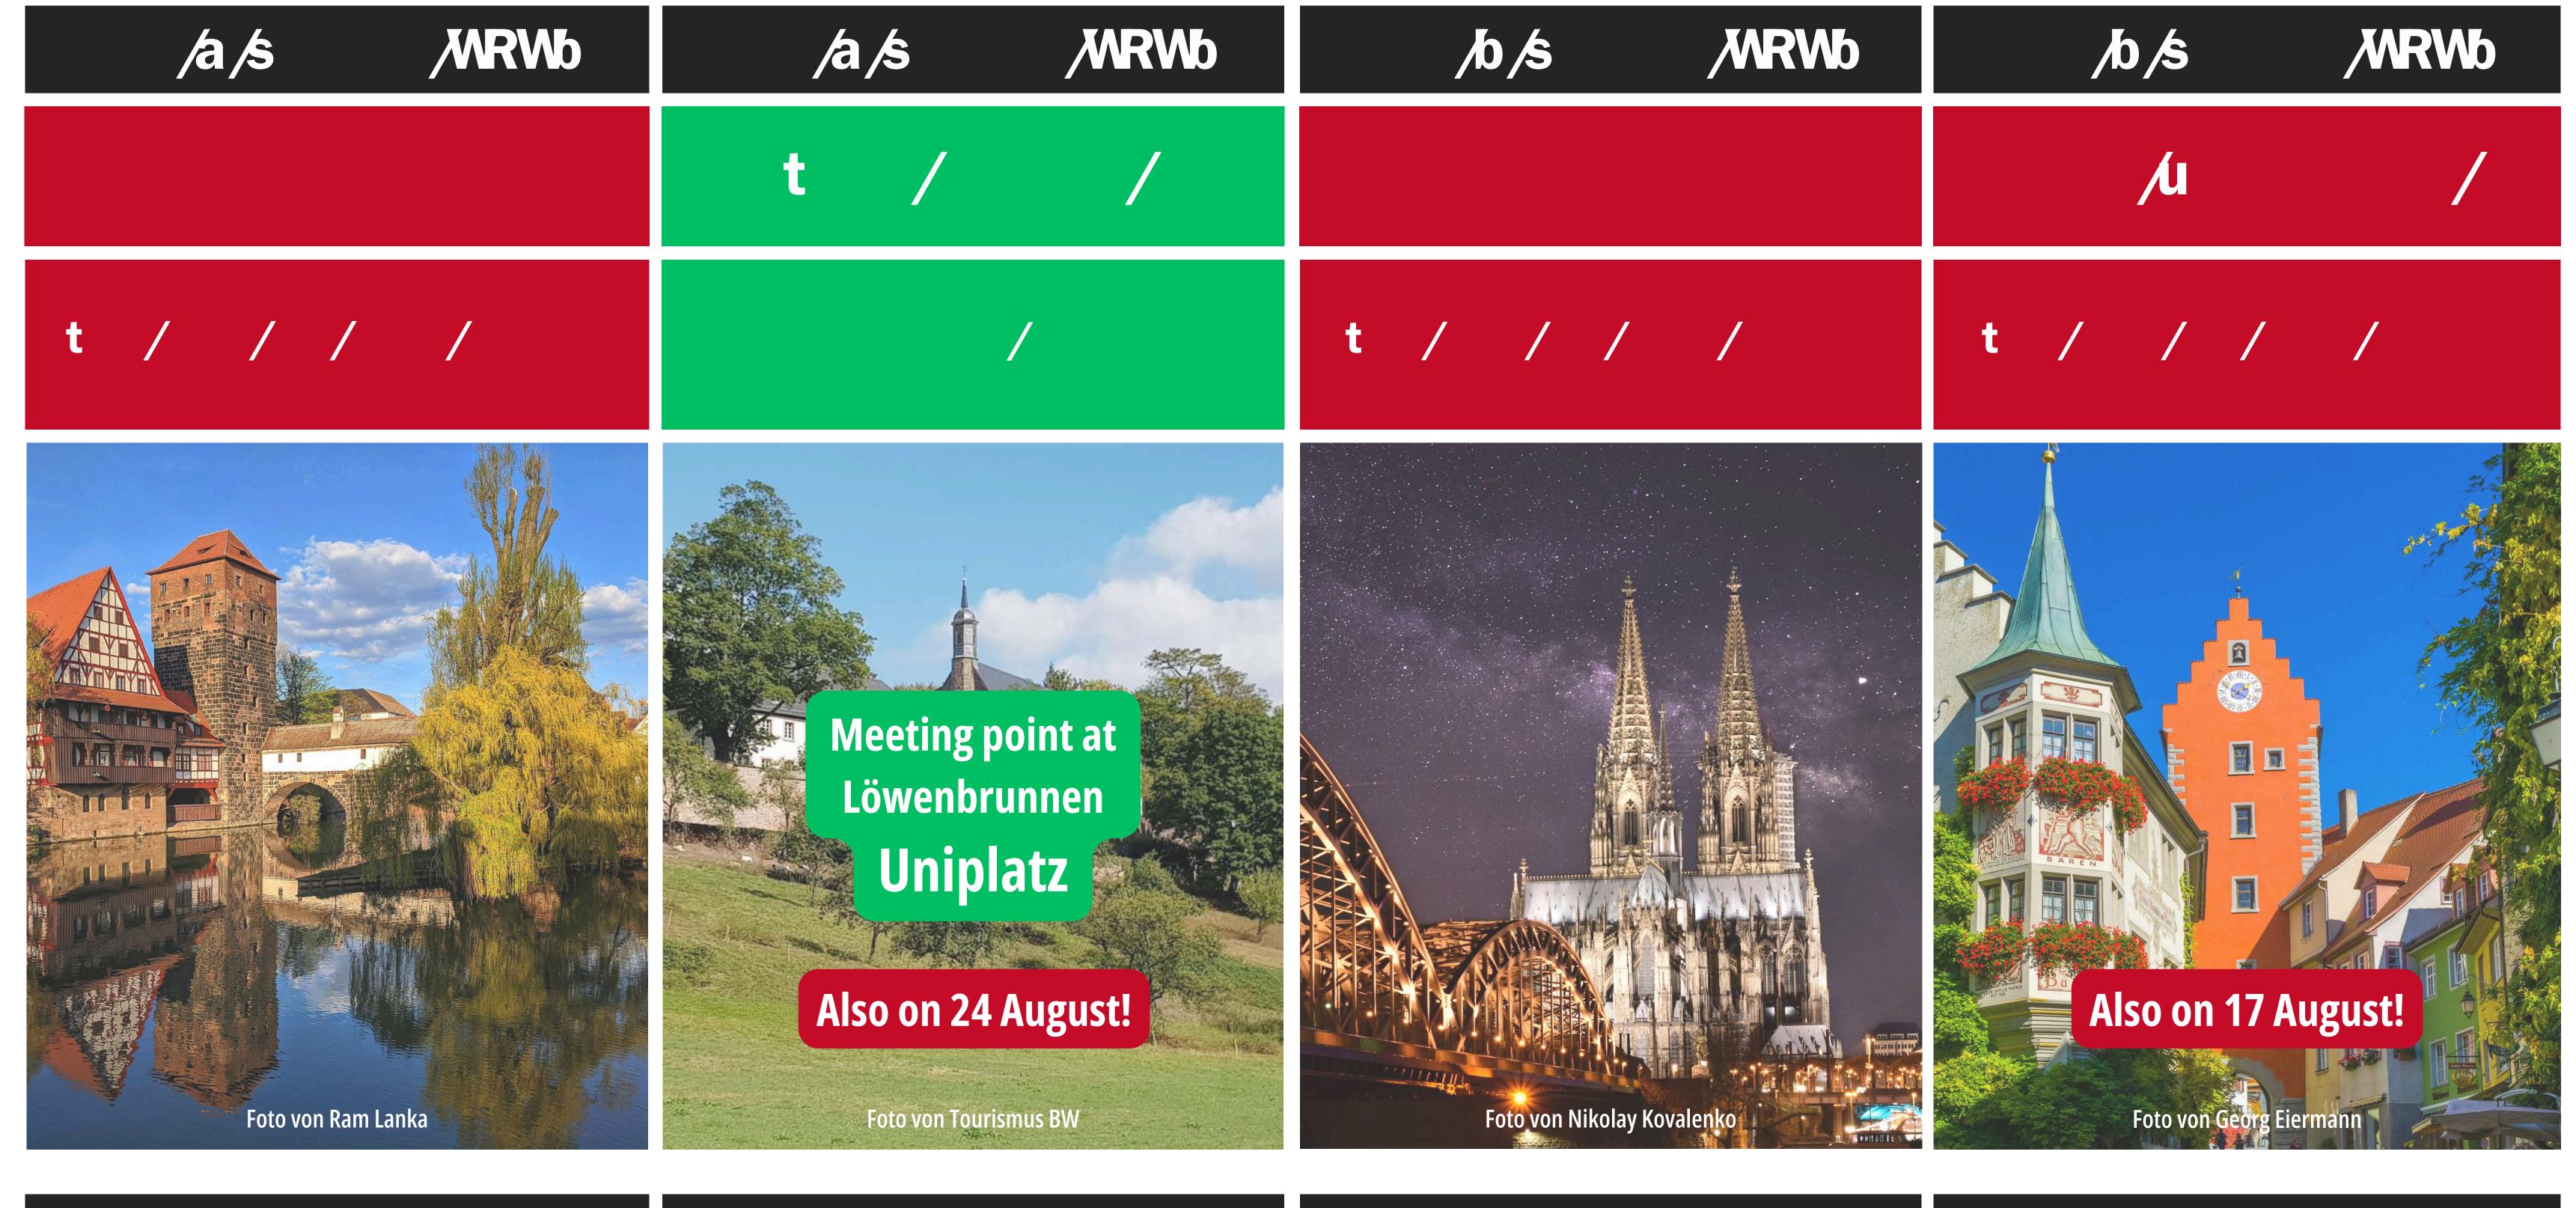

## **Excursions programme** International Summer Course 2024

All excursions will be presented on Thursday, **1 August 2024 at 5pm**, **Neue Universität**, **Hall 10**. Information about how to register for **excursions** will be **e-mailed** to you.

## Internationaler Ferienkurs für deutsche Sprache und Kultur

1–28 August 2024

**UNIVERSITÄT HEIDELBERG** ZUKUNFT SEIT 1386

Meeting point for all bus trips: Heidelberg Main Station Bus stop P, Q

Please pay attention to the **exact departure time** and arrive at the main station **at least 10 minutes** early!

The price includes **transportation**, a **guided tour** and **entrance fees** when indicated. Please note that **lunch** is **not** included.

Transport is by **bus**, so seats are **limited**.

Excursions are subject to change.